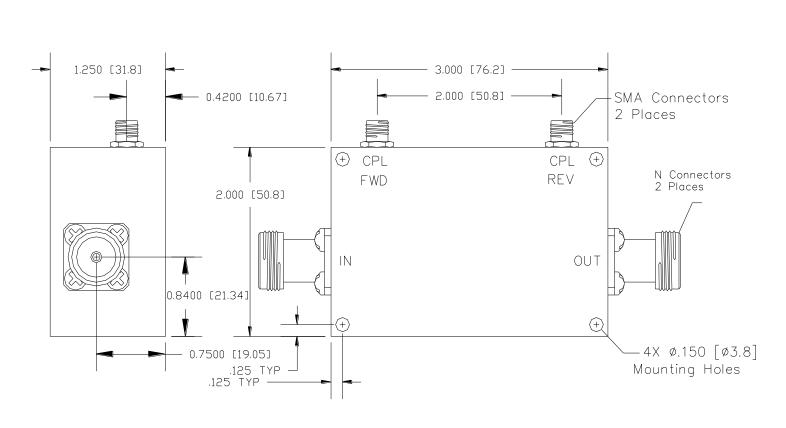

| Electrical Sp Frequency Range:                       | ecification<br>80 - 1000 | NS:   |     | 423 Black Oak Ridge Rd. Wayne, NJ 07470 Ph: 973-706-8475, Fax: 973-832-4435 |  |
|------------------------------------------------------|--------------------------|-------|-----|-----------------------------------------------------------------------------|--|
| Coupling:                                            | $40 \pm 1.0$             | dB    |     | www.sigatek.com                                                             |  |
| Coupling Flatness:                                   | ± 0.80                   | dB    | Max | High Power Dual                                                             |  |
| Insertion Loss:                                      | 0.5                      | dB    | Max | DP403284N Directional Coupler 40 dB                                         |  |
| Directivity:                                         | 20                       | dB    | Min | Dimensions are in inches and (mm)                                           |  |
| VSWR In/Out:                                         | 1.20:1                   |       | Max | Decimal Tolerance                                                           |  |
| Power Input:                                         | 500                      | Watts | Max | 2 place +- 0.020 <b>CAGE CODE : 69UC1</b>                                   |  |
| Operating Temperature                                |                          |       |     | 3 place +- 0.010                                                            |  |
| Finish: Clear chemical conversion coating. No color. |                          |       |     | Notes: All dimensions are typical unless they are specified.                |  |
| Operating Humidity: Up to 95% Non-condensing         |                          |       |     | Specifications are subject to change at any time without any notice.        |  |