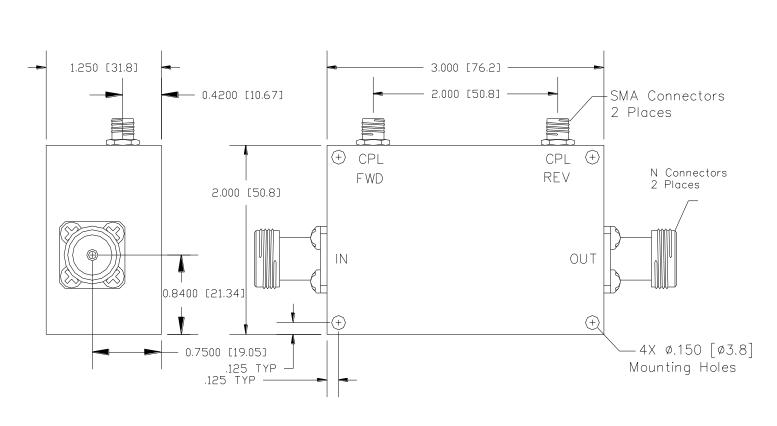

| Electrical Specifications:                           |              |       |     | 423 Black Oak Ridge Rd.<br>Wayne, NJ 07470                           | Wayne, NJ 07470   |  |
|------------------------------------------------------|--------------|-------|-----|----------------------------------------------------------------------|-------------------|--|
| Frequency Range:                                     | 100 - 500    | Mhz   |     | SigaTek Wayne, NJ 07470 Ph: 973-706-8475, Fax: 973-832-443           | j                 |  |
| Coupling:                                            | $40 \pm 1.0$ | dB    |     | www.sigatek.com                                                      |                   |  |
| Coupling Flatness:                                   | ± 0.60       | dB    | Max | High Power Dual                                                      |                   |  |
| Insertion Loss:                                      | 0.3          | dB    | Max | DP404084N Directional Coupler 40 d                                   | В                 |  |
| Directivity:                                         | 20           | dB    | Min | Dimensions are in inches and (mm)                                    |                   |  |
| VSWR In/Out:                                         | 1.15:1       |       | Max | Decimal Tolerance:                                                   | CAGE CODE : 69UC1 |  |
| Power Input:                                         | 500          | Watts | Max | 2 place +- 0.020 <b>CAGE CODE : 69UC1</b>                            |                   |  |
| Operating Temperature: -55°C to +75°C                |              |       |     | 3 place +- 0.010                                                     |                   |  |
| Finish: Clear chemical conversion coating. No color. |              |       |     | Notes: All dimensions are typical unless they are specified.         |                   |  |
| Operating Humidity: Up to 95% Non-condensing         |              |       |     | Specifications are subject to change at any time without any notice. |                   |  |

Housing material: Aluminum 6061-T6

Specifications are subject to change at any time without any notice. Copy or distribution of this drawing in not allowed without Sigatek's approval.