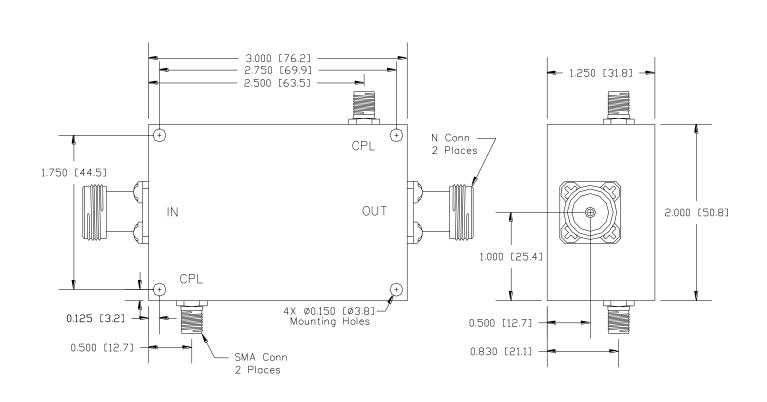

| Electrical Sp Frequency Range: Coupling:                                                           | 100 - 500<br>50 ± 1.0                    | Mhz<br>dB   |                   | SigaTek                                                                                        | 423 Black Oak Ridge Rd.<br>Wayne, NJ 07470<br>Ph: 973-706-8475, Fax: 973-832-4435<br>www.sigatek.com                               |  |
|----------------------------------------------------------------------------------------------------|------------------------------------------|-------------|-------------------|------------------------------------------------------------------------------------------------|------------------------------------------------------------------------------------------------------------------------------------|--|
| Coupling Flatness:<br>Insertion Loss:                                                              | ± 0.60<br>0.25                           | dB<br>dB    | Max<br>Max        | DP504186N                                                                                      | High Power Dual Directional Coupler 50 dB                                                                                          |  |
| Directivity: VSWR In/Out: Power Input: Operating Temperatur                                        | 20<br>1.15:1<br>1000<br>re: -55°C to +75 | dB<br>Watts | Min<br>Max<br>Max | Dimensions are in inches and (mm<br>Decimal Tolerance:<br>2 place +- 0.020<br>3 place +- 0.010 | CAGE CODE : 69UC1                                                                                                                  |  |
| Finish: Clear chemical conversion coating. No color.  Operating Humidity: Up to 95% Non-condensing |                                          |             |                   | Notes: All dimensions are typical unless                                                       | Notes: All dimensions are typical unless they are specified.  Specifications are subject to change at any time without any notice. |  |

Housing material: Aluminum 6061-T6

Copy or distribution of this drawing in not allowed without Sigatek's approval.