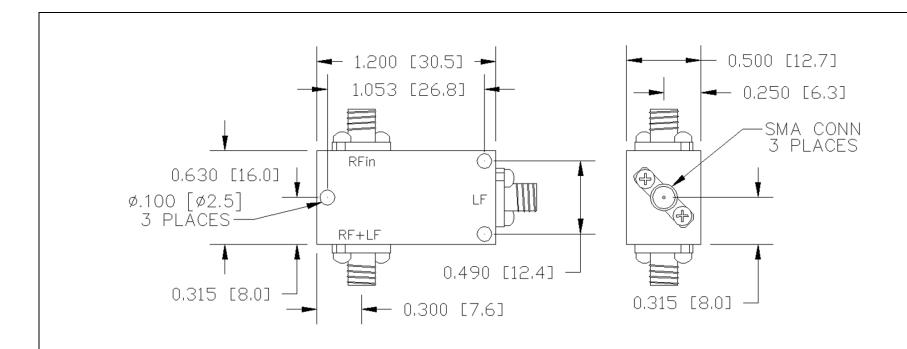

| Electrical Sp                                            | ecifications:                                                              |                                   |                     |                                                              |                                                                                           |                                                                                                      |
|----------------------------------------------------------|----------------------------------------------------------------------------|-----------------------------------|---------------------|--------------------------------------------------------------|-------------------------------------------------------------------------------------------|------------------------------------------------------------------------------------------------------|
| Frequency Rang<br>Insertion Loss:<br>Isolation:<br>VSWR: | ge: RFin to RF+LF<br>RFin to RF+LF<br>RFin to LF port<br>RFin, RF+LF ports | 0.4 - 27.0<br>2.5<br>35<br>1.80:1 | Ghz<br>dB<br>dB<br> | Max<br>Min<br>Max                                            | SigaTek                                                                                   | 423 Black Oak Ridge Rd.<br>Wayne, NJ 07470<br>Ph: 973-706-8475, Fax: 973-832-4435<br>www.sigatek.com |
| Frequency Rang<br>Insertion Loss:<br>VSWR:               | ge: LF to RF+LF<br>LF to RF+LF<br>LF port                                  | DC - 50.0<br>1.0<br>1.70:1        | Mhz<br>dB<br>       | Max<br>Max                                                   | SBD21D2                                                                                   | Diplexer - Bias Tee<br>SMA Connectors                                                                |
| Current Amps:<br>Vdc:<br>Input Power RFi                 |                                                                            | 0.5<br>50<br>1.0                  | Amp<br>Vdc<br>Watts | Max<br>Max<br>Max                                            | Dimensions are in inches and (mm)  Decimal Tolerance:  2 place +- 0.020  3 place +- 0.010 | CAGE CODE : 69UC1                                                                                    |
| Connectors - Ports: SMA Female                           |                                                                            |                                   |                     | Notes: All dimensions are typical unless they are specified. |                                                                                           |                                                                                                      |