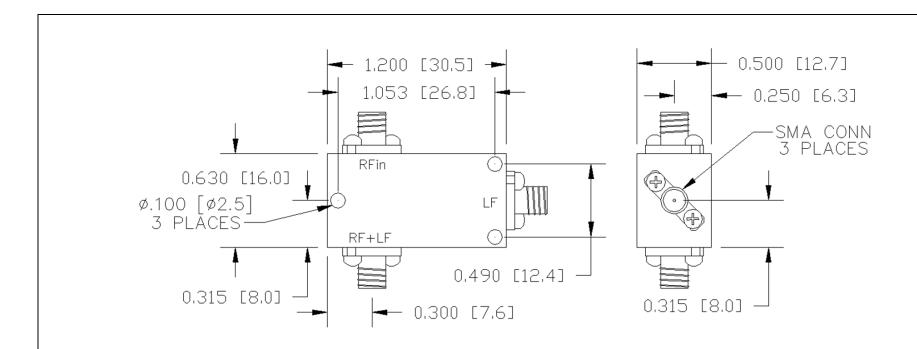

| Frequency Range: Insertion Loss: Isolation: | fications:<br>RFin to RF+LF<br>RFin to RF+LF<br>RFin to LF port<br>RFin, RF+LF ports | 0.5 – 27.0<br>2.5<br>35<br>1.80:1 | Ghz<br>dB<br>dB<br> | Max<br>Min<br>Max | SigaTek                                                                                   | 423 Black Oak Ridge Rd.<br>Wayne, NJ 07470<br>Ph: 973-706-8475, Fax: 973-832-4435<br>www.sigatek.com |
|---------------------------------------------|--------------------------------------------------------------------------------------|-----------------------------------|---------------------|-------------------|-------------------------------------------------------------------------------------------|------------------------------------------------------------------------------------------------------|
|                                             | LF to RF+LF<br>LF to RF+LF<br>LF port                                                | DC - 100.0<br>1.5<br>1.80:1       | Mhz<br>dB<br>       | Max<br>Max        | SBD22D2                                                                                   | Diplexer - Bias Tee<br>Connectors                                                                    |
| Current Amps:<br>Vdc:<br>Input Power RFin:  |                                                                                      | 0.5<br>50<br>1.0                  | Amp<br>Vdc<br>Watts | Max<br>Max<br>Max | Dimensions are in inches and (mm)  Decimal Tolerance:  2 place +- 0.020  3 place +- 0.010 | CAGE CODE : 69UC1                                                                                    |
| Connectors - Ports:                         | SMA Female                                                                           |                                   |                     |                   | Notes: All dimensions are typical unless the                                              | L<br>ev are specified                                                                                |