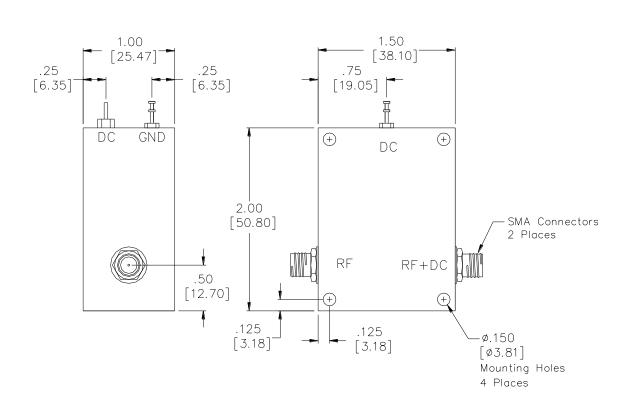

| Electrical Specifications: |                 |        |     | SignaTola                                                                                                                                                                                                           | 423 Black Oak Ridge Rd.<br>Wayne, NJ 07470                                      |  |
|----------------------------|-----------------|--------|-----|---------------------------------------------------------------------------------------------------------------------------------------------------------------------------------------------------------------------|---------------------------------------------------------------------------------|--|
| Frequency Range:           | 0.01 - 8.0      | Ghz    |     | SigaTek                                                                                                                                                                                                             | Ph: 973-706-8475, Fax: 973-832-4435<br>www.sigatek.com                          |  |
| Insertion Loss:            | 1.8             | dB     | Max |                                                                                                                                                                                                                     | · ·                                                                             |  |
| Isolation:                 | 35              | dB     | Тур | SB18D3D                                                                                                                                                                                                             | Bias Tee                                                                        |  |
|                            | 25              | dB     | Min | 3010030                                                                                                                                                                                                             | 4 Amps Current                                                                  |  |
| Current Amps:              | 4.0             | Amps   | Max | Dimensions are in inches and (mm)                                                                                                                                                                                   | · · · · · · · · · · · · · · · · · · ·                                           |  |
| VSWR:                      | 1.50:1          |        | Max | ` ,                                                                                                                                                                                                                 |                                                                                 |  |
| Vdc:                       | 100             | Vdc    | Max | 2 place +- 0.020                                                                                                                                                                                                    |                                                                                 |  |
| Input Power:               | 10.0            | Watts  | Max | 3 place +- 0.010                                                                                                                                                                                                    |                                                                                 |  |
| DC resistance DC to DC+RF: | 0.5             | Ohm    | Тур | Notes: All dimensions are typical unless they are specified.  Specifications are subject to change at any time without any notice.  Copy or distribution of this drawing in not allowed without Sigatek's approval. |                                                                                 |  |
| Weight:                    | 3.56 oz         | 101 gr | Тур |                                                                                                                                                                                                                     |                                                                                 |  |
| Operating Temperature:     | -55°C to +80°C  |        |     | copy c. distribution of this drawing                                                                                                                                                                                | copy or distribution of this drawing in not anowed without signific a approval. |  |
| Storage Temperature:       | -55°C to +125°C |        |     |                                                                                                                                                                                                                     |                                                                                 |  |