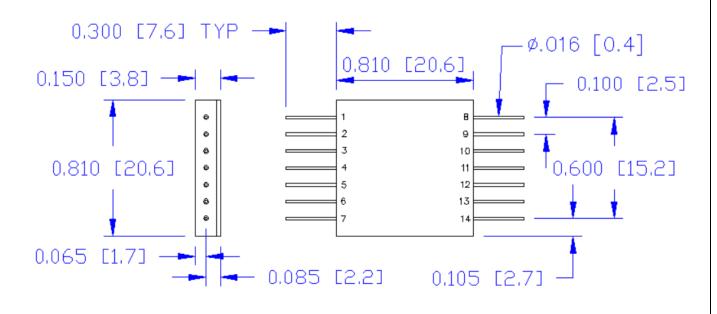

## SF10F4

Analog Phase Shifter Surface Mount-Flatpack

Dimensions are in inches and (mm)

Decimal Tolerance:

2 place +- 0.020 3 place +- 0.010 **CAGE CODE: 69UC1** 

Notes: All dimensions are typical unless they are specified.