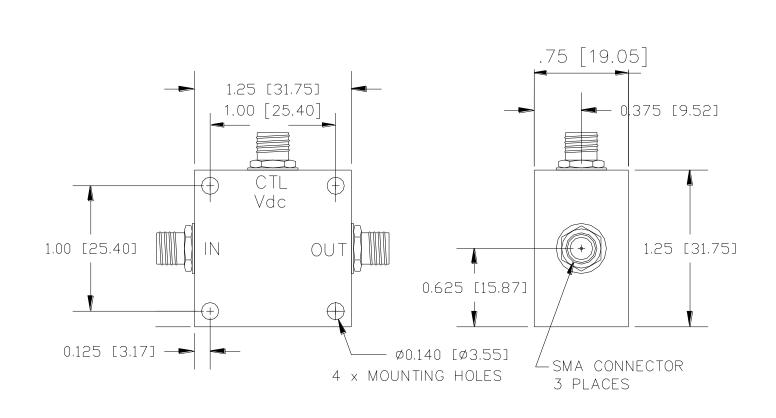

| SigaTek                                                                                | Wayne, NJ 07470<br>Ph: 973-706-8475, Fax: 973-832-4435<br>www.sigatek.com |
|----------------------------------------------------------------------------------------|---------------------------------------------------------------------------|
| SF17A2                                                                                 | Analog Phase Shifters                                                     |
| Dimensions are in inches and (mm) Decimal Tolerance: 2 place +- 0.020 3 place +- 0.010 | CAGE CODE : 69UC1                                                         |

423 Black Oak Ridge Rd.

Notes: All dimensions are typical unless they are specified.

Specifications are subject to change at any time without any notice. Copy or distribution of this drawing in not allowed without Sigatek's approval.