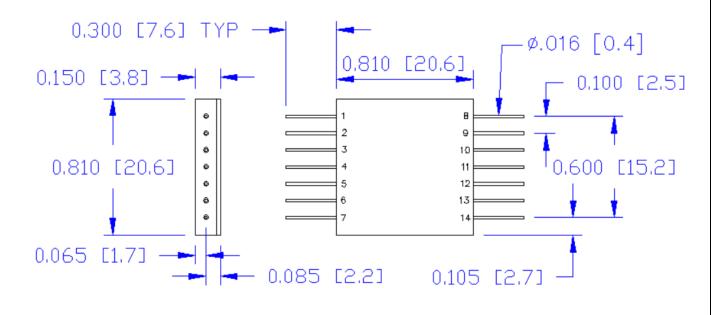

## Port Configuration Input Port-1 Output Port-8 Control Port-7 Ground All unused Pins and case

## SF50F4

Analog Phase Shifter Surface Mount-Flatpack

Dimensions are in inches and (mm)

Decimal Tolerance:

2 place +- 0.020 3 place +- 0.010 **CAGE CODE: 69UC1** 

Notes: All dimensions are typical unless they are specified.