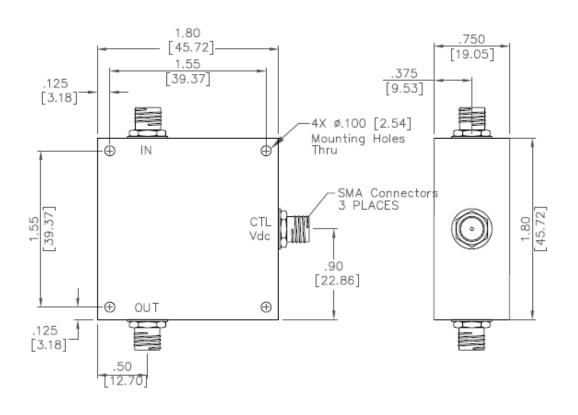

## SF56A7

**Analog Phase Shifters** 

Dimensions are in inches and (mm)

Decimal Tolerance:

2 place +- 0.020 3 place +- 0.010 **CAGE CODE: 69UC1** 

Notes: All dimensions are typical unless they are specified.