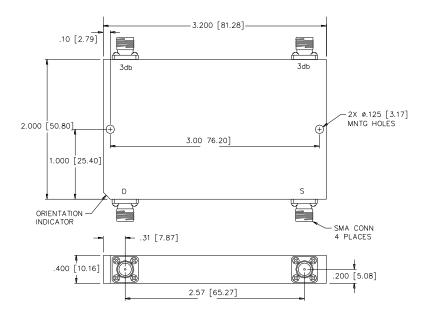

| <b>Electrical:</b>                                    | Specifications: |       |     |                                                                                                                                                                                                                                                         | 423 Black Oak Ridge Rd.                                                   |
|-------------------------------------------------------|-----------------|-------|-----|---------------------------------------------------------------------------------------------------------------------------------------------------------------------------------------------------------------------------------------------------------|---------------------------------------------------------------------------|
| Frequency Range:                                      | 0.5-1.0         | Ghz   | Ghz | SigaTek                                                                                                                                                                                                                                                 | Wayne, NJ 07470<br>Ph: 973-706-8475, Fax: 973-832-4435<br>www.sigatek.com |
| Insertion Loss:                                       | 0.5             | dB    | Max |                                                                                                                                                                                                                                                         |                                                                           |
| Theoretical Loss                                      | 3.01            | dB    |     |                                                                                                                                                                                                                                                         | <b>v</b>                                                                  |
| Amplitude Balance:                                    | ±0.4            | dB    | Max | SH10550                                                                                                                                                                                                                                                 | Hybrid 3 db 180 degree<br>0.5-1.0 Ghz                                     |
| Isolation:                                            | 22              | dB    | Min |                                                                                                                                                                                                                                                         |                                                                           |
| Phase Balance:                                        | ±8              | Deg.  | Max |                                                                                                                                                                                                                                                         | CAGE CODE : 69UC1                                                         |
| VSWR:                                                 | 1.30:1          | -     | Max | Dimensions are in inches and (mm)<br>Decimal Tolerance:                                                                                                                                                                                                 |                                                                           |
| Power Handling Avg:                                   | 80              | Watt  | Max | 2 place +- 0.020                                                                                                                                                                                                                                        |                                                                           |
| Power Peak:                                           | 1000            | Watt  | Max | 3 place +- 0.010                                                                                                                                                                                                                                        |                                                                           |
| Operating Temp.:                                      | -50 - +85 °C    |       |     |                                                                                                                                                                                                                                                         |                                                                           |
| Weight:                                               | 122             | grams | Тур |                                                                                                                                                                                                                                                         |                                                                           |
| Operating Humidity: Up to 95% Non-Condensing          |                 |       |     | <ul> <li>Notes: All dimensions are typical unless they are specified.</li> <li>Specifications are subject to change at any time without any notice.</li> <li>Copy or distribution of this drawing in not allowed without Sigatek's approval.</li> </ul> |                                                                           |
| Input power is rated for load VSWR better than 1.20:1 |                 |       |     |                                                                                                                                                                                                                                                         |                                                                           |
|                                                       |                 |       |     |                                                                                                                                                                                                                                                         |                                                                           |