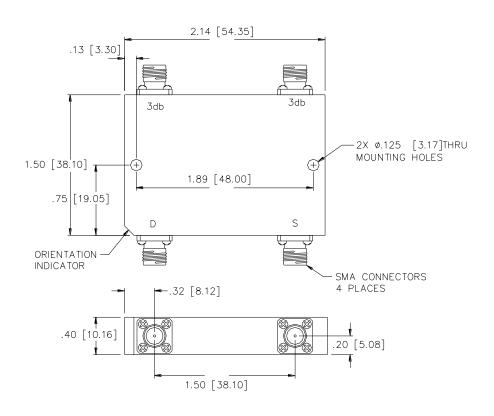

| Electrical:                                           | Specifications:          |       |     |                                                       | 423 Black Oak Ridge Rd.                                                                                                            |  |
|-------------------------------------------------------|--------------------------|-------|-----|-------------------------------------------------------|------------------------------------------------------------------------------------------------------------------------------------|--|
| Frequency Range:                                      | 1-2                      | Ghz   | Ghz | SigaTek                                               | Wayne, NJ 07470<br>Ph: 973-706-8475, Fax: 973-832-4435<br>www.sigatek.com                                                          |  |
| Insertion Loss:                                       | 0.5                      | dB    | Max | Digarek                                               |                                                                                                                                    |  |
| Theoretical Loss                                      | 3.01                     | dB    |     |                                                       |                                                                                                                                    |  |
| Amplitude Balance:                                    | ±0.5                     | dB    | Max | C1144554                                              | Hybrid 3 db 180 degree<br>1-2 Ghz                                                                                                  |  |
| Isolation:                                            | 22                       | dB    | Min | SH11551                                               |                                                                                                                                    |  |
| Phase Balance:                                        | ±8                       | Deg.  | Max |                                                       | 1 2 31.2                                                                                                                           |  |
| VSWR:                                                 | 1.40:1                   |       | Max | Dimensions are in inches and (mm)  Decimal Tolerance: | CAGE CODE : 69UC1                                                                                                                  |  |
| Power Handling Avg:                                   | 80                       | Watt  | Max | 2 place +- 0.020                                      |                                                                                                                                    |  |
| Power Peak:                                           | 1000                     | Watt  | Max | 3 place +- 0.010                                      |                                                                                                                                    |  |
| Operating Temp.:                                      | -50 - +85 °C             |       |     |                                                       |                                                                                                                                    |  |
| Weight:                                               | 65                       | grams | Тур |                                                       |                                                                                                                                    |  |
| Operating Humidity:                                   | Up to 95% Non-Condensing |       |     |                                                       | Notes: All dimensions are typical unless they are specified.  Specifications are subject to change at any time without any notice. |  |
| Input power is rated for load VSWR better than 1.20:1 |                          |       |     |                                                       | Copy or distribution of this drawing in not allowed without Sigatek's approval.                                                    |  |