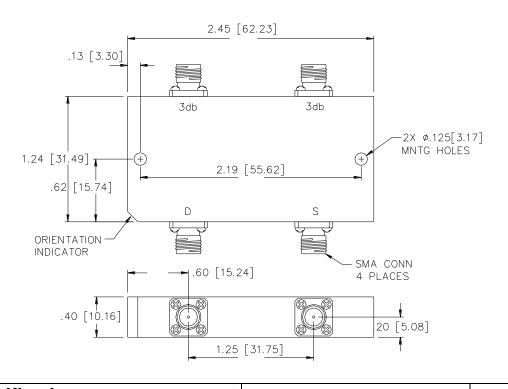

| Electrical:                                           | Specifications:          |       |     | ~                                                                                                                                  | 423 Black Oak Ridge Rd.                                                   |
|-------------------------------------------------------|--------------------------|-------|-----|------------------------------------------------------------------------------------------------------------------------------------|---------------------------------------------------------------------------|
| Frequency Range:                                      | 2-4                      | Ghz   | Ghz | SigaTek                                                                                                                            | Wayne, NJ 07470<br>Ph: 973-706-8475, Fax: 973-832-4435<br>www.sigatek.com |
| Insertion Loss:                                       | 0.6                      | dB    | Max |                                                                                                                                    |                                                                           |
| Theoretical Loss                                      | 3.01                     | dB    |     |                                                                                                                                    |                                                                           |
| Amplitude Balance:                                    | ±0.5                     | dB    | Max | SH12552                                                                                                                            | Hybrid 3 db 180 degree<br>2-4 Ghz                                         |
| Isolation:                                            | 20                       | dB    | Min |                                                                                                                                    |                                                                           |
| Phase Balance:                                        | ±10                      | Deg.  | Max | Dimensions are in inches and (mm)  Decimal Tolerance:  2 place +- 0.020  3 place +- 0.010                                          | CAGE CODE : 69UC1                                                         |
| VSWR:                                                 | 1.60:1                   |       | Max |                                                                                                                                    |                                                                           |
| Power Handling Avg:                                   | 80                       | Watt  | Max |                                                                                                                                    |                                                                           |
| Power Peak:                                           | 1000                     | Watt  | Max |                                                                                                                                    |                                                                           |
| Operating Temp.:                                      | -50 - +85 °C             |       |     |                                                                                                                                    |                                                                           |
| Weight:                                               | 62                       | grams | Тур |                                                                                                                                    |                                                                           |
| Operating Humidity:                                   | Up to 95% Non-Condensing |       |     | Notes: All dimensions are typical unless they are specified.  Specifications are subject to change at any time without any notice. |                                                                           |
| Input power is rated for load VSWR better than 1.20:1 |                          |       |     | Copy or distribution of this drawing in not allowed without Sigatek's approval.                                                    |                                                                           |