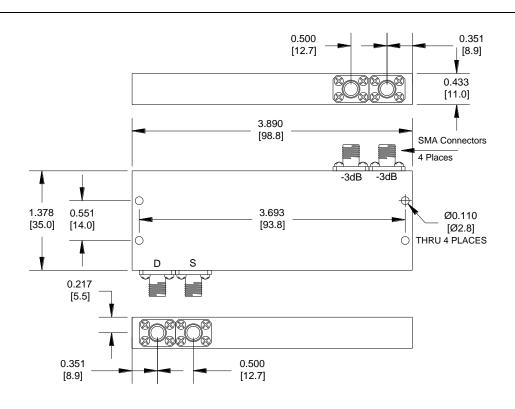

| Electrical:                                           | Specifications:        |       |       |                                                                                                                                    | 423 Black Oak Ridge Rd.                                                         |  |
|-------------------------------------------------------|------------------------|-------|-------|------------------------------------------------------------------------------------------------------------------------------------|---------------------------------------------------------------------------------|--|
| Frequency Range:                                      | 4-18                   | Ghz   | Ghz   | SigaTek                                                                                                                            | Wayne, NJ 07470<br>Ph: 973-706-8475, Fax: 973-832-4435<br>www.sigatek.com       |  |
| Insertion Loss:                                       | 2.5                    | dB    | Max   |                                                                                                                                    |                                                                                 |  |
| Theoretical Loss                                      | 3.01                   | dB    |       | SH14554                                                                                                                            | Hybrid 3 db 180 degree<br>4-18 Ghz                                              |  |
| Amplitude Balance:                                    | ±0.7                   | dB    | Max   |                                                                                                                                    |                                                                                 |  |
| Isolation:                                            | 18                     | dB    | Min   |                                                                                                                                    |                                                                                 |  |
| Phase Balance:                                        | ±12                    | Deg.  | Max   |                                                                                                                                    | 1 10 0112                                                                       |  |
| VSWR:                                                 | 1.70:1                 |       | Max   | Dimensions are in inches and (mm)  Decimal Tolerance:                                                                              | CAGE CODE : 69UC1                                                               |  |
| Power Handling Avg:                                   | 30                     | Watt  | Max   | 2 place +- 0.020                                                                                                                   |                                                                                 |  |
| Power Peak:                                           | 1000                   | Watt  | Max   | 3 place +- 0.010                                                                                                                   |                                                                                 |  |
| Operating Temp.:                                      | ng Temp.: -50 - +85 °C |       |       |                                                                                                                                    |                                                                                 |  |
| Weight:                                               | 115                    | grams | Тур   |                                                                                                                                    |                                                                                 |  |
| Operating Humidity: Up to 95% Non-Condensing          |                        |       | nsing | Notes: All dimensions are typical unless they are specified.  Specifications are subject to change at any time without any notice. |                                                                                 |  |
| Input power is rated for load VSWR better than 1.20:1 |                        |       |       | ,                                                                                                                                  | Copy or distribution of this drawing in not allowed without Sigatek's approval. |  |
| •                                                     |                        |       |       |                                                                                                                                    | - · · ·                                                                         |  |