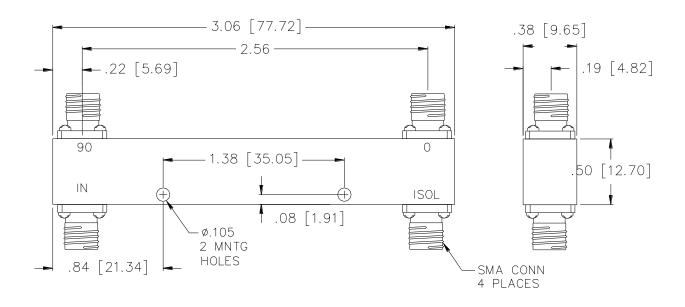

| Electrical:                                           | Specifications:                             |       |     |                                                                                                                                    | 423 Black Oak Ridge Rd.                                                         |  |
|-------------------------------------------------------|---------------------------------------------|-------|-----|------------------------------------------------------------------------------------------------------------------------------------|---------------------------------------------------------------------------------|--|
| Frequency Range:                                      | 0.5-1.0                                     | Ghz   | Ghz | SigaTek                                                                                                                            | Wayne, NJ 07470<br>Ph: 973-706-8475, Fax: 973-832-4435<br>www.sigatek.com       |  |
| Insertion Loss:                                       | 0.5                                         | dB    | Max |                                                                                                                                    |                                                                                 |  |
| Theoretical Loss                                      | 3.01                                        | dB    |     |                                                                                                                                    |                                                                                 |  |
| Amplitude Balance:                                    | ±0.6                                        | dB    | Max | SQ10500                                                                                                                            | Hybrid 3 db 90 degree<br>0.5-1.0 Ghz                                            |  |
| Isolation:                                            | 25                                          | dB    | Min |                                                                                                                                    |                                                                                 |  |
| Phase Balance:                                        | ±3.0                                        | Deg.  | Max | 2: : : : ! !/ `                                                                                                                    | CAGE CODE : 69UC1                                                               |  |
| VSWR:                                                 | 1.20:1                                      |       | Max | Dimensions are in inches and (mm)  Decimal Tolerance:                                                                              |                                                                                 |  |
| Power Handling Avg:                                   | 100                                         | Watt  | Max | 2 place +- 0.020                                                                                                                   |                                                                                 |  |
| Power Peak:                                           | 3000                                        | Watt  | Max | 3 place +- 0.010                                                                                                                   |                                                                                 |  |
| Operating Temp.:                                      | -50 - +85 °C                                |       |     | ·                                                                                                                                  |                                                                                 |  |
| Weight:                                               | 33                                          | grams | Тур |                                                                                                                                    |                                                                                 |  |
| Operating Humidity:                                   | perating Humidity: Up to 95% Non-Condensing |       |     | Notes: All dimensions are typical unless they are specified.  Specifications are subject to change at any time without any notice. |                                                                                 |  |
| Input power is rated for load VSWR better than 1.20:1 |                                             |       |     | , , , , , , , , , , , , , , , , , , , ,                                                                                            | Copy or distribution of this drawing in not allowed without Sigatek's approval. |  |
|                                                       |                                             |       |     |                                                                                                                                    | ·                                                                               |  |