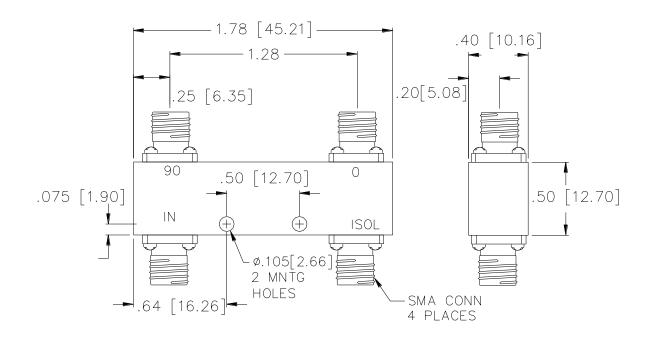

| Electrical: Frequency Range: Insertion Loss:          | <b>Specificat</b><br>1.0–2.0<br>0.5         | Ghz<br>dB | Ghz<br>Max | SigaTek                                                                                                                            | 423 Black Oak Ridge Rd.<br>Wayne, NJ 07470<br>Ph: 973-706-8475, Fax: 973-832-4435<br>www.sigatek.com |
|-------------------------------------------------------|---------------------------------------------|-----------|------------|------------------------------------------------------------------------------------------------------------------------------------|------------------------------------------------------------------------------------------------------|
| Theoretical Loss                                      | 3.01                                        | dB        |            |                                                                                                                                    |                                                                                                      |
| Amplitude Balance:                                    | ±0.6                                        | dB        | Max        | SQ11501                                                                                                                            | Hybrid 3 db 90 degree<br>1.0-2.0 Ghz                                                                 |
| Isolation:                                            | 25                                          | dB        | Min        |                                                                                                                                    |                                                                                                      |
| Phase Balance:                                        | ±3.0                                        | Deg.      | Max        | Dimensions are in inches and (mm)  Decimal Tolerance: 2 place +- 0.020 3 place +- 0.010  CAGE CODE: 69UC1                          |                                                                                                      |
| VSWR:                                                 | 1.20:1                                      |           | Max        |                                                                                                                                    |                                                                                                      |
| Power Handling Avg:                                   | 100                                         | Watt      | Max        |                                                                                                                                    | CAGE CODE : 69UC1                                                                                    |
| Power Peak:                                           | 3000                                        | Watt      | Max        |                                                                                                                                    |                                                                                                      |
| Operating Temp.:                                      | -50 - +85 °C                                |           |            |                                                                                                                                    |                                                                                                      |
| Weight:                                               | 22                                          | grams     | Тур        |                                                                                                                                    |                                                                                                      |
| Operating Humidity:                                   | perating Humidity: Up to 95% Non-Condensing |           |            | Notes: All dimensions are typical unless they are specified.  Specifications are subject to change at any time without any notice. |                                                                                                      |
| Input power is rated for load VSWR better than 1.20:1 |                                             |           |            | Copy or distribution of this drawing in not allowed without Sigatek's approval.                                                    |                                                                                                      |