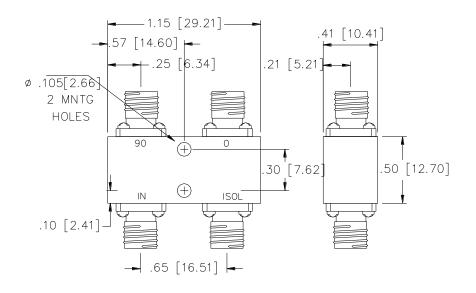

| Electrical:                                           | Specifications:                              |       |     |                                                                                                                                                                                                                                                                                                                                                                                                                                                                                                                                                                                                                                                                                                                                                                                                                                                                                                                                                                                                                                                                                                                                                                                                                                                                                                                                                                                                                                                                                                                                                                                                                                                                                                                                                                                                                                                                                                                                                                                                                                                                                                                                | 423 Black Oak Ridge Rd.                                                   |
|-------------------------------------------------------|----------------------------------------------|-------|-----|--------------------------------------------------------------------------------------------------------------------------------------------------------------------------------------------------------------------------------------------------------------------------------------------------------------------------------------------------------------------------------------------------------------------------------------------------------------------------------------------------------------------------------------------------------------------------------------------------------------------------------------------------------------------------------------------------------------------------------------------------------------------------------------------------------------------------------------------------------------------------------------------------------------------------------------------------------------------------------------------------------------------------------------------------------------------------------------------------------------------------------------------------------------------------------------------------------------------------------------------------------------------------------------------------------------------------------------------------------------------------------------------------------------------------------------------------------------------------------------------------------------------------------------------------------------------------------------------------------------------------------------------------------------------------------------------------------------------------------------------------------------------------------------------------------------------------------------------------------------------------------------------------------------------------------------------------------------------------------------------------------------------------------------------------------------------------------------------------------------------------------|---------------------------------------------------------------------------|
| Frequency Range:                                      | 2.0-4.0                                      | Ghz   | Ghz | SigaTek                                                                                                                                                                                                                                                                                                                                                                                                                                                                                                                                                                                                                                                                                                                                                                                                                                                                                                                                                                                                                                                                                                                                                                                                                                                                                                                                                                                                                                                                                                                                                                                                                                                                                                                                                                                                                                                                                                                                                                                                                                                                                                                        | Wayne, NJ 07470<br>Ph: 973-706-8475, Fax: 973-832-4435<br>www.sigatek.com |
| Insertion Loss:                                       | 0.7                                          | dB    | Max |                                                                                                                                                                                                                                                                                                                                                                                                                                                                                                                                                                                                                                                                                                                                                                                                                                                                                                                                                                                                                                                                                                                                                                                                                                                                                                                                                                                                                                                                                                                                                                                                                                                                                                                                                                                                                                                                                                                                                                                                                                                                                                                                |                                                                           |
| Theoretical Loss                                      | 3.01                                         | dB    |     |                                                                                                                                                                                                                                                                                                                                                                                                                                                                                                                                                                                                                                                                                                                                                                                                                                                                                                                                                                                                                                                                                                                                                                                                                                                                                                                                                                                                                                                                                                                                                                                                                                                                                                                                                                                                                                                                                                                                                                                                                                                                                                                                |                                                                           |
| Amplitude Balance:                                    | ±0.6                                         | dB    | Max | SQ12502                                                                                                                                                                                                                                                                                                                                                                                                                                                                                                                                                                                                                                                                                                                                                                                                                                                                                                                                                                                                                                                                                                                                                                                                                                                                                                                                                                                                                                                                                                                                                                                                                                                                                                                                                                                                                                                                                                                                                                                                                                                                                                                        | Hybrid 3 db 90 degree<br>2.0-4.0 Ghz                                      |
| Isolation:                                            | 22                                           | dB    | Min |                                                                                                                                                                                                                                                                                                                                                                                                                                                                                                                                                                                                                                                                                                                                                                                                                                                                                                                                                                                                                                                                                                                                                                                                                                                                                                                                                                                                                                                                                                                                                                                                                                                                                                                                                                                                                                                                                                                                                                                                                                                                                                                                |                                                                           |
| Phase Balance:                                        | ±4.0                                         | Deg.  | Max | Discourie de consiste de consi | CAGE CODE : 69UC1                                                         |
| VSWR:                                                 | 1.20:1                                       |       | Max | Dimensions are in inches and (mm)  Decimal Tolerance:                                                                                                                                                                                                                                                                                                                                                                                                                                                                                                                                                                                                                                                                                                                                                                                                                                                                                                                                                                                                                                                                                                                                                                                                                                                                                                                                                                                                                                                                                                                                                                                                                                                                                                                                                                                                                                                                                                                                                                                                                                                                          |                                                                           |
| Power Handling Avg:                                   | 100                                          | Watt  | Max | 2 place +- 0.020                                                                                                                                                                                                                                                                                                                                                                                                                                                                                                                                                                                                                                                                                                                                                                                                                                                                                                                                                                                                                                                                                                                                                                                                                                                                                                                                                                                                                                                                                                                                                                                                                                                                                                                                                                                                                                                                                                                                                                                                                                                                                                               |                                                                           |
| Power Peak:                                           | 3000                                         | Watt  | Max | 3 place +- 0.010                                                                                                                                                                                                                                                                                                                                                                                                                                                                                                                                                                                                                                                                                                                                                                                                                                                                                                                                                                                                                                                                                                                                                                                                                                                                                                                                                                                                                                                                                                                                                                                                                                                                                                                                                                                                                                                                                                                                                                                                                                                                                                               |                                                                           |
| Operating Temp.:                                      | -50 - +85 °C                                 |       |     |                                                                                                                                                                                                                                                                                                                                                                                                                                                                                                                                                                                                                                                                                                                                                                                                                                                                                                                                                                                                                                                                                                                                                                                                                                                                                                                                                                                                                                                                                                                                                                                                                                                                                                                                                                                                                                                                                                                                                                                                                                                                                                                                |                                                                           |
| Weight:                                               | 18                                           | grams | Тур |                                                                                                                                                                                                                                                                                                                                                                                                                                                                                                                                                                                                                                                                                                                                                                                                                                                                                                                                                                                                                                                                                                                                                                                                                                                                                                                                                                                                                                                                                                                                                                                                                                                                                                                                                                                                                                                                                                                                                                                                                                                                                                                                |                                                                           |
| Operating Humidity:                                   | Operating Humidity: Up to 95% Non-Condensing |       |     | Notes: All dimensions are typical unless they are specified.  Specifications are subject to change at any time without any notice.                                                                                                                                                                                                                                                                                                                                                                                                                                                                                                                                                                                                                                                                                                                                                                                                                                                                                                                                                                                                                                                                                                                                                                                                                                                                                                                                                                                                                                                                                                                                                                                                                                                                                                                                                                                                                                                                                                                                                                                             |                                                                           |
| Input power is rated for load VSWR better than 1.20:1 |                                              |       |     | Copy or distribution of this drawing in not allowed without Sigatek's approval.                                                                                                                                                                                                                                                                                                                                                                                                                                                                                                                                                                                                                                                                                                                                                                                                                                                                                                                                                                                                                                                                                                                                                                                                                                                                                                                                                                                                                                                                                                                                                                                                                                                                                                                                                                                                                                                                                                                                                                                                                                                |                                                                           |
|                                                       |                                              |       |     |                                                                                                                                                                                                                                                                                                                                                                                                                                                                                                                                                                                                                                                                                                                                                                                                                                                                                                                                                                                                                                                                                                                                                                                                                                                                                                                                                                                                                                                                                                                                                                                                                                                                                                                                                                                                                                                                                                                                                                                                                                                                                                                                |                                                                           |