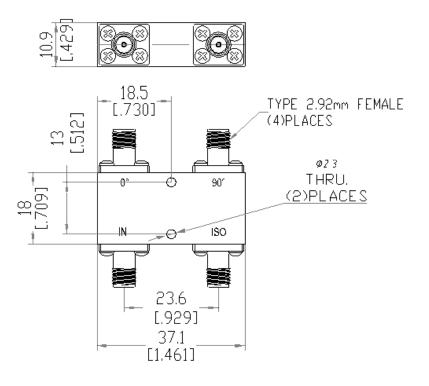

| Electrical:                                           | Specifications: |       |       | ~                                                                                                                                  | 423 Black Oak Ridge Rd.                                                   |
|-------------------------------------------------------|-----------------|-------|-------|------------------------------------------------------------------------------------------------------------------------------------|---------------------------------------------------------------------------|
| Frequency Range:                                      | 4.0-26.5        | Ghz   | Ghz   | SigaTek                                                                                                                            | Wayne, NJ 07470<br>Ph: 973-706-8475, Fax: 973-832-4435<br>www.sigatek.com |
| Insertion Loss:                                       | 1.70            | dB    | Max   |                                                                                                                                    |                                                                           |
| Theoretical Loss                                      | 3.01            | dB    |       |                                                                                                                                    |                                                                           |
| Amplitude Balance:                                    | ±1.20           | dB    | Max   | SQ21510                                                                                                                            | Hybrid 3 db 90 degree<br>4.0-26.5 Ghz                                     |
| Isolation:                                            | 14              | dB    | Min   |                                                                                                                                    |                                                                           |
| Phase Balance:                                        | ±15.0           | Deg.  | Max   | Dimensions are in inches and (mm)  Decimal Tolerance:                                                                              |                                                                           |
| VSWR:                                                 | 1.70:1          |       | Max   |                                                                                                                                    |                                                                           |
| Power Handling Avg:                                   | 10              | Watt  | Max   | 2 place +- 0.020                                                                                                                   | CAGE CODE: 69UC1                                                          |
| Power Peak:                                           | 500             | Watt  | Max   | 3 place +- 0.010                                                                                                                   |                                                                           |
| Operating Temp.:                                      | -50 - +85 °C    |       |       | ·                                                                                                                                  |                                                                           |
| Weight:                                               | 30              | grams |       |                                                                                                                                    |                                                                           |
| Operating Humidity: Up to 95% Non-Condensing          |                 |       | nsing | Notes: All dimensions are typical unless they are specified.  Specifications are subject to change at any time without any notice. |                                                                           |
| Input power is rated for load VSWR better than 1.20:1 |                 |       |       | Copy or distribution of this drawing in not allowed without Sigatek's approval.                                                    |                                                                           |
|                                                       |                 |       |       |                                                                                                                                    |                                                                           |