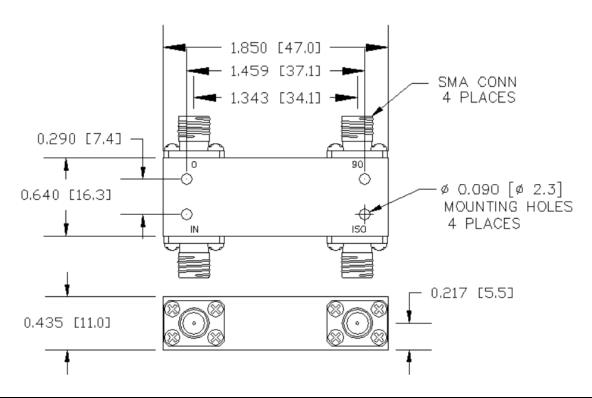

| Electrical:                                           | Specifications:          |       |     |                                                                                                                                    | 423 Black Oak Ridge Rd.                                                   |
|-------------------------------------------------------|--------------------------|-------|-----|------------------------------------------------------------------------------------------------------------------------------------|---------------------------------------------------------------------------|
| Frequency Range:                                      | 4.0-12.4                 | Ghz   | Ghz | SigaTek                                                                                                                            | Wayne, NJ 07470<br>Ph: 973-706-8475, Fax: 973-832-4435<br>www.sigatek.com |
| Insertion Loss:                                       | 0.7                      | dB    | Max |                                                                                                                                    |                                                                           |
| Theoretical Loss                                      | 3.01                     | dB    |     |                                                                                                                                    |                                                                           |
| Amplitude Balance:                                    | ±0.6                     | dB    | Max | SQ23511T                                                                                                                           | Hybrid 3 db 90 degree<br>4.0-12.4 Ghz                                     |
| Isolation:                                            | 18                       | dB    | Min |                                                                                                                                    |                                                                           |
| Phase Balance:                                        | ±7.0                     | Deg.  | Max |                                                                                                                                    | 1.0 1                                                                     |
| VSWR:                                                 | 1.40:1                   |       | Max | Dimensions are in inches and (mm)  Decimal Tolerance:                                                                              |                                                                           |
| Power Handling Avg:                                   | 50                       | Watt  | Max | 2 place +- 0.020                                                                                                                   | CAGE CODE: 69UC1                                                          |
| Power Peak:                                           | 1000                     | Watt  | Max | 3 place +- 0.010                                                                                                                   |                                                                           |
| Operating Temp.:                                      | -50 - +85 °C             |       |     |                                                                                                                                    | 1                                                                         |
| Weight:                                               | 18                       | grams | Тур |                                                                                                                                    |                                                                           |
| Operating Humidity:                                   | Up to 95% Non-Condensing |       |     | Notes: All dimensions are typical unless they are specified.  Specifications are subject to change at any time without any notice. |                                                                           |
| Input power is rated for load VSWR better than 1.20:1 |                          |       |     | Copy or distribution of this drawing in not allowed without Sigatek's approval.                                                    |                                                                           |