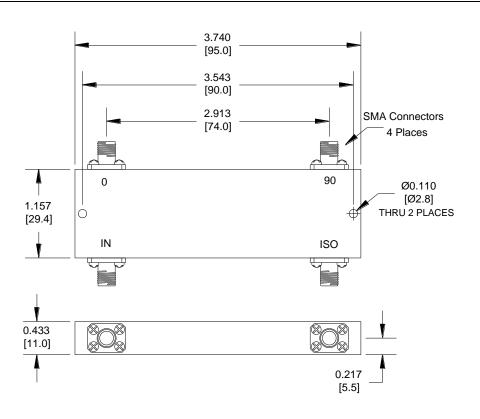

| Electrical:                                           | Specifications:                              |       |     |                                                                                                                                    | 423 Black Oak Ridge Rd.                                                   |
|-------------------------------------------------------|----------------------------------------------|-------|-----|------------------------------------------------------------------------------------------------------------------------------------|---------------------------------------------------------------------------|
| Frequency Range:                                      | 1.0-18.0                                     | Ghz   | Ghz | SigaTek                                                                                                                            | Wayne, NJ 07470<br>Ph: 973-706-8475, Fax: 973-832-4435<br>www.sigatek.com |
| Insertion Loss:                                       | 1.7                                          | dB    | Max |                                                                                                                                    |                                                                           |
| Theoretical Loss                                      | 3.01                                         | dB    |     |                                                                                                                                    | <u> </u>                                                                  |
| Amplitude Balance:                                    | ±0.9                                         | dB    | Max | SQ25513                                                                                                                            | Hybrid 3 db 90 degree<br>1-18 Ghz                                         |
| Isolation:                                            | 15                                           | dB    | Min |                                                                                                                                    |                                                                           |
| Phase Balance:                                        | ±8.0                                         | Deg.  | Max | Dimensions are in inches and (mm)                                                                                                  | ons are in inches and (mm) Decimal Tolerance:                             |
| VSWR:                                                 | 1.60:1                                       |       | Max |                                                                                                                                    |                                                                           |
| Power Handling Avg:                                   | 30                                           | Watt  | Max | 2 place +- 0.020                                                                                                                   |                                                                           |
| Power Peak:                                           | 1000                                         | Watt  | Max | 3 place +- 0.010                                                                                                                   |                                                                           |
| Operating Temp.:                                      | -50 - +85 °C                                 |       |     |                                                                                                                                    |                                                                           |
| Weight:                                               | 100                                          | grams | Тур |                                                                                                                                    |                                                                           |
| Operating Humidity:                                   | Operating Humidity: Up to 95% Non-Condensing |       |     | Notes: All dimensions are typical unless they are specified.  Specifications are subject to change at any time without any notice. |                                                                           |
| Input power is rated for load VSWR better than 1.20:1 |                                              |       |     | Copy or distribution of this drawing in not allowed without Sigatek's approval.                                                    |                                                                           |
|                                                       |                                              |       |     |                                                                                                                                    |                                                                           |