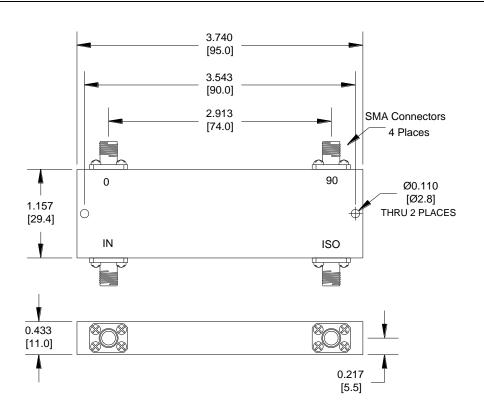

| Electrical: Frequency Range:                          | • • • • • • • • • • • • • • • • • • • |       |       | Cima Tala                                                                                                                          | 423 Black Oak Ridge Rd.<br>Wayne, NJ 07470             |
|-------------------------------------------------------|---------------------------------------|-------|-------|------------------------------------------------------------------------------------------------------------------------------------|--------------------------------------------------------|
| Insertion Loss:                                       | 1.2                                   | dB    | Max   | SigaTek                                                                                                                            | Ph: 973-706-8475, Fax: 973-832-4435<br>www.sigatek.com |
| Theoretical Loss                                      | 3.01                                  | dB    |       |                                                                                                                                    |                                                        |
| Amplitude Balance:                                    | ±0.7                                  | dB    | Max   | SQ27513                                                                                                                            | Hybrid 3 db 90 degree<br>1-12.4 Ghz                    |
| Isolation:                                            | 20                                    | dB    | Min   |                                                                                                                                    |                                                        |
| Phase Balance:                                        | ±8.0                                  | Deg.  | Max   | Dimensions are in inches and (mm)  Decimal Tolerance:                                                                              |                                                        |
| VSWR:                                                 | 1.40:1                                |       | Max   |                                                                                                                                    |                                                        |
| Power Handling Avg:                                   | 30                                    | Watt  | Max   | 2 place +- 0.020                                                                                                                   | CAGE CODE : 69UC1                                      |
| Power Peak:                                           | 1000                                  | Watt  | Max   | 3 place +- 0.010                                                                                                                   |                                                        |
| Operating Temp.:                                      | -50 - +85 °C                          |       |       | ·                                                                                                                                  |                                                        |
| Weight:                                               | 100                                   | grams | Тур   |                                                                                                                                    |                                                        |
| Operating Humidity: Up to 95% Non-Condensing          |                                       |       | nsing | Notes: All dimensions are typical unless they are specified.  Specifications are subject to change at any time without any notice. |                                                        |
| Input power is rated for load VSWR better than 1.20:1 |                                       |       |       | Copy or distribution of this drawing in not allowed without Sigatek's approval.                                                    |                                                        |