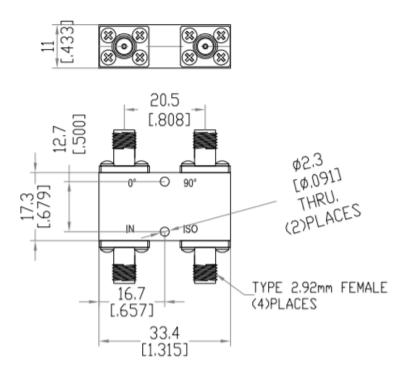

| Electrical:                                           | Specifications:          |       |     | ~                                                                                                                                  | 423 Black Oak Ridge Rd.                                                   |
|-------------------------------------------------------|--------------------------|-------|-----|------------------------------------------------------------------------------------------------------------------------------------|---------------------------------------------------------------------------|
| Frequency Range:                                      | 4.0-40.0                 | Ghz   | Ghz | SigaTek                                                                                                                            | Wayne, NJ 07470<br>Ph: 973-706-8475, Fax: 973-832-4435<br>www.sigatek.com |
| Insertion Loss:                                       | 2.50                     | dB    | Max |                                                                                                                                    |                                                                           |
| Theoretical Loss                                      | 3.01                     | dB    |     |                                                                                                                                    |                                                                           |
| Amplitude Balance:                                    | ±1.40                    | dB    | Max | SQ28515                                                                                                                            | Hybrid 3 db 90 degree<br>4.0-40.0 Ghz                                     |
| Isolation:                                            | 12                       | dB    | Min |                                                                                                                                    |                                                                           |
| Phase Balance:                                        | ±15.0                    | Deg.  | Max |                                                                                                                                    |                                                                           |
| VSWR:                                                 | 1.80:1                   |       | Max | Dimensions are in inches and (mm)  Decimal Tolerance:                                                                              | CAGE CODE : 69UC1                                                         |
| Power Handling Avg:                                   | 10                       | Watt  | Max | 2 place +- 0.020                                                                                                                   |                                                                           |
| Power Peak:                                           | 500                      | Watt  | Max | 3 place +- 0.010                                                                                                                   |                                                                           |
| Operating Temp.:                                      | -50 - +85 °C             |       |     |                                                                                                                                    | 1                                                                         |
| Weight:                                               | 30                       | grams |     |                                                                                                                                    |                                                                           |
| Operating Humidity:                                   | Up to 95% Non-Condensing |       |     | Notes: All dimensions are typical unless they are specified.  Specifications are subject to change at any time without any notice. |                                                                           |
| Input power is rated for load VSWR better than 1.20:1 |                          |       |     | Copy or distribution of this drawing in not allowed without Sigatek's approval.                                                    |                                                                           |