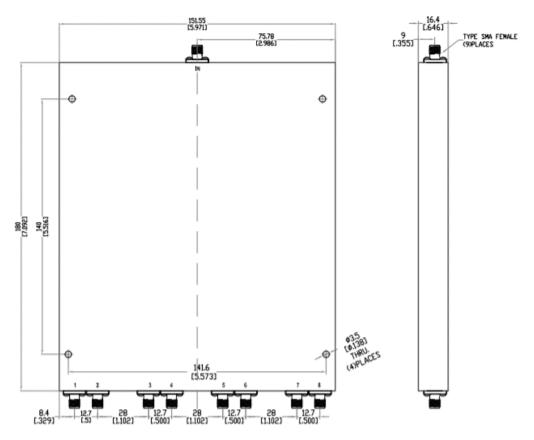

| 423 Black Oak Ridge Rd.                                                                              |  |
|------------------------------------------------------------------------------------------------------|--|
| 423 Black Oak Ridge Rd.<br>Wayne, NJ 07470<br>Ph: 973-706-8475, Fax: 973-832-4435<br>www.sigatek.com |  |
| 8-way SMA Power Divider                                                                              |  |
| CAGE CODE : 69UC1                                                                                    |  |
| •h                                                                                                   |  |

Notes: All dimensions are typical unless they are specified.

Specifications are subject to change at any time without any notice.

Copy or distribution of this drawing in not allowed without Sigatek's approval.