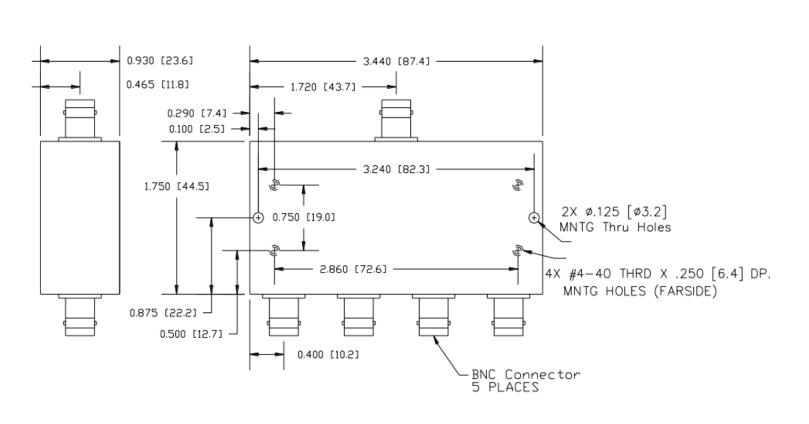

| Electrical:                                                                                                                                                                                              | Specifications:       |                  |                                               | Cima Tal-                                                                                                                                                                                                           | 423 Black Oak Ridge Rd.<br>Wayne, NJ 07470             |
|----------------------------------------------------------------------------------------------------------------------------------------------------------------------------------------------------------|-----------------------|------------------|-----------------------------------------------|---------------------------------------------------------------------------------------------------------------------------------------------------------------------------------------------------------------------|--------------------------------------------------------|
| Frequency Range: Insertion Loss:                                                                                                                                                                         | 5- 500<br>1.2         | dB               | Mhz<br>Max<br>Max<br>Min<br>Max<br>Max<br>Max | SigaTek                                                                                                                                                                                                             | Ph: 973-706-8475, Fax: 973-832-4435<br>www.sigatek.com |
| Amplitude Balance: Isolation:                                                                                                                                                                            | 0.4<br>20             | dB<br>dB<br>Deg. |                                               | SP10G4B                                                                                                                                                                                                             | 4-way BNC Power Divider                                |
| Phase Balance:<br>VSWR Input:<br>VSWR Output:                                                                                                                                                            | 3<br>1.50:1<br>1.50:1 |                  |                                               | Dimensions are in inches and (mm)  Decimal Tolerance:  2 place +- 0.020  3 place +- 0.010                                                                                                                           | CAGE CODE : 69UC1                                      |
| Power dividing at input: 1 Watt Max Operating Temperature: -55°C to +80°C Finish: Nickel plating Input power is rated for load VSWR better than 1.20:1 Theoretical loss of 4-way power divider is 6.0 db |                       |                  |                                               | Notes: All dimensions are typical unless they are specified.  Specifications are subject to change at any time without any notice.  Copy or distribution of this drawing in not allowed without Sigatek's approval. |                                                        |