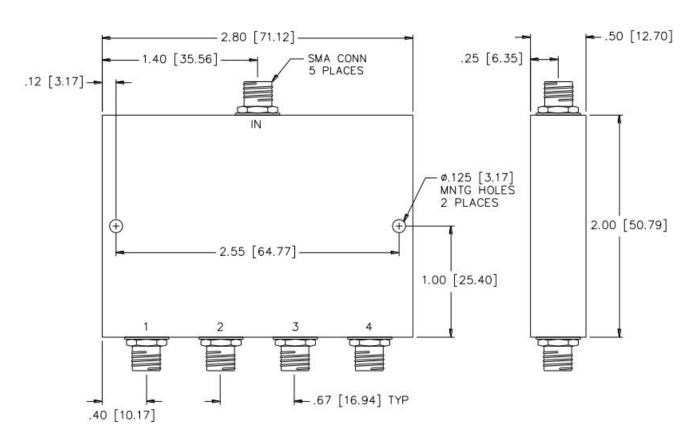

| Electrical: Frequency Range: Insertion Loss:                     | <b>Specifi</b><br>5- 1000<br>1.8 | dB<br>dB<br>dB<br>Deg. | Mhz<br>Max<br>Max<br>Min<br>Max<br>Max<br>Max<br>Max<br>Max | SigaTek                                                                                   | 423 Black Oak Ridge Rd.<br>Wayne, NJ 07470<br>Ph: 973-706-8475, Fax: 973-832-4435<br>www.sigatek.com |
|------------------------------------------------------------------|----------------------------------|------------------------|-------------------------------------------------------------|-------------------------------------------------------------------------------------------|------------------------------------------------------------------------------------------------------|
| Amplitude Balance: Isolation:                                    | 0.4<br>20                        |                        |                                                             | SP11A4                                                                                    | 4-way SMA Power Divider                                                                              |
| Phase Balance: VSWR Input: VSWR Output: Power dividing at input: | 5<br>1.40:1<br>1.40:1            |                        |                                                             | Dimensions are in inches and (mm)  Decimal Tolerance:  2 place +- 0.020  3 place +- 0.010 | CAGE CODE : 69UC1                                                                                    |
| Operating Temperature: -55°C to +80°C                            |                                  |                        |                                                             | Notes: All dimensions are typical unless they are specified                               |                                                                                                      |

Finish: Nickel plating

Input power is rated for load VSWR better than 1.20:1

Theoretical loss of 4-way power divider is 6.0 db

Notes: All dimensions are typical unless they are specified.

Specifications are subject to change at any time without any notice.