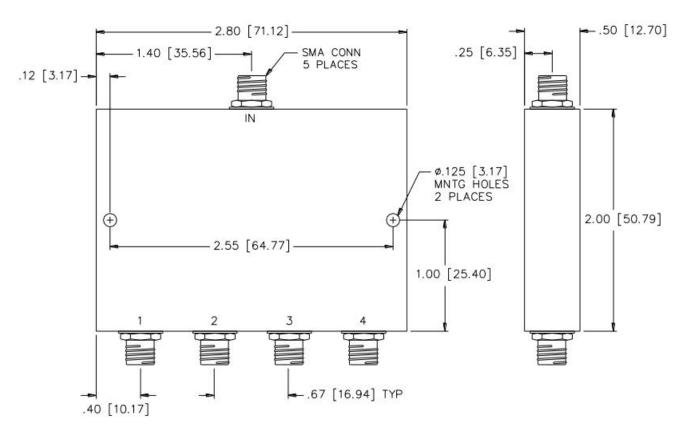

| Electrical: Frequency Range: Insertion Loss:                                                                       | <b>Specific</b> 5-3000 5.5 d | cations:  Mhz B Max                | SigaTek                                                                                                                                                                                                             | 423 Black Oak Ridge Rd.<br>Wayne, NJ 07470<br>Ph: 973-706-8475, Fax: 973-832-4435<br>www.sigatek.com |
|--------------------------------------------------------------------------------------------------------------------|------------------------------|------------------------------------|---------------------------------------------------------------------------------------------------------------------------------------------------------------------------------------------------------------------|------------------------------------------------------------------------------------------------------|
| Amplitude Balance: Isolation:                                                                                      | 0.8 d                        | B Max<br>B Min                     | SP15A4                                                                                                                                                                                                              | 4-way SMA Power Divider                                                                              |
| Phase Balance: VSWR Input: VSWR Output: Power dividing at input:                                                   | 1.60:1<br>1.60:1             | Deg. Max<br>Max<br>Max<br>Watt Max | Dimensions are in inches and (mm)  Decimal Tolerance:  2 place +- 0.020  3 place +- 0.010                                                                                                                           | CAGE CODE : 69UC1                                                                                    |
| Operating Temperature: -55°C to +80°C Finish: Nickel plating Input power is rated for load VSWR better than 1.20:1 |                              |                                    | Notes: All dimensions are typical unless they are specified.  Specifications are subject to change at any time without any notice.  Copy or distribution of this drawing in not allowed without Sigatek's approval. |                                                                                                      |