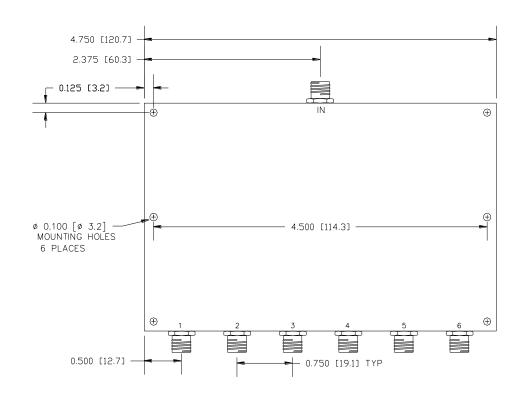

| Electrical Specifications:                                 |                   |        |     |                                                                                                                                                                                                                     | 423 Black Oak Ridge Rd.<br>Wayne, NJ 07470             |
|------------------------------------------------------------|-------------------|--------|-----|---------------------------------------------------------------------------------------------------------------------------------------------------------------------------------------------------------------------|--------------------------------------------------------|
| Frequency Range:                                           | 5-1000            | Mhz    |     | SigaTek                                                                                                                                                                                                             | Ph: 973-706-8475, Fax: 973-832-4435<br>www.sigatek.com |
| Insertion Loss:                                            | 2.5               | dB     | Max |                                                                                                                                                                                                                     |                                                        |
| Amplitude Balance:                                         | 0.4               | dB     | Max |                                                                                                                                                                                                                     |                                                        |
| Isolation:                                                 | 20                | dB     | Max | SP11C6                                                                                                                                                                                                              | Power Divider 6-way<br>SMA                             |
| Phase Balance:                                             | 6                 | degree | Max |                                                                                                                                                                                                                     |                                                        |
| VSWR Input:                                                | 1.50:1            |        | Max |                                                                                                                                                                                                                     |                                                        |
| VSWR Output:                                               | 1.50:1            |        | Max | Dimensions are in inches and (mm)                                                                                                                                                                                   | CACE CODE : COLICA                                     |
| Power Input:                                               | 1                 | Watt   | Max | Decimal Tolerance:                                                                                                                                                                                                  |                                                        |
| Operating Temperature:                                     | -40 °C to +85 °C  |        |     | 2 place +- 0.020                                                                                                                                                                                                    | CAGE CODE : 69UC1                                      |
| Storage Temperature:                                       | -55 °C to +100 °C |        |     | 3 place +- 0.010                                                                                                                                                                                                    |                                                        |
| Theoretical loss for 6-way divider is 7.78 dB              |                   |        |     | Notes: All dimensions are typical unless they are specified.  Specifications are subject to change at any time without any notice.  Copy or distribution of this drawing in not allowed without Sigatek's approval. |                                                        |
| Input power is specified for load VSWR better than 1.20:1. |                   |        |     |                                                                                                                                                                                                                     |                                                        |