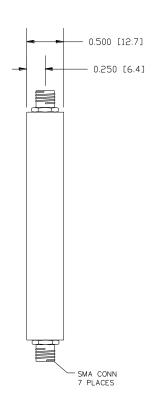

| Electrical Specifications:                                 |                   |        |     |                                                                                                                                                                                                                     | 423 Black Oak Ridge Rd.<br>Wayne, NJ 07470             |
|------------------------------------------------------------|-------------------|--------|-----|---------------------------------------------------------------------------------------------------------------------------------------------------------------------------------------------------------------------|--------------------------------------------------------|
| Frequency Range:                                           | 5-1000            | Mhz    |     | SigaTek                                                                                                                                                                                                             | Ph: 973-706-8475, Fax: 973-832-4435<br>www.sigatek.com |
| Insertion Loss:                                            | 2.5               | dB     | Max |                                                                                                                                                                                                                     |                                                        |
| Amplitude Balance:                                         | 0.4               | dB     | Max |                                                                                                                                                                                                                     |                                                        |
| Isolation:                                                 | 20                | dB     | Max | SP11C6                                                                                                                                                                                                              | Power Divider 6-way<br>SMA                             |
| Phase Balance:                                             | 6                 | degree | Max |                                                                                                                                                                                                                     |                                                        |
| VSWR Input:                                                | 1.50:1            |        | Max |                                                                                                                                                                                                                     |                                                        |
| VSWR Output:                                               | 1.50:1            |        | Max | Dimensions are in inches and (mm)                                                                                                                                                                                   | CACE CODE : COLICA                                     |
| Power Input:                                               | 1                 | Watt   | Max | Decimal Tolerance:                                                                                                                                                                                                  |                                                        |
| Operating Temperature:                                     | -40 °C to +85 °C  |        |     | 2 place +- 0.020                                                                                                                                                                                                    | CAGE CODE : 69UC1                                      |
| Storage Temperature:                                       | -55 °C to +100 °C |        |     | 3 place +- 0.010                                                                                                                                                                                                    |                                                        |
| Theoretical loss for 6-way divider is 7.78 dB              |                   |        |     | Notes: All dimensions are typical unless they are specified.  Specifications are subject to change at any time without any notice.  Copy or distribution of this drawing in not allowed without Sigatek's approval. |                                                        |
| Input power is specified for load VSWR better than 1.20:1. |                   |        |     |                                                                                                                                                                                                                     |                                                        |