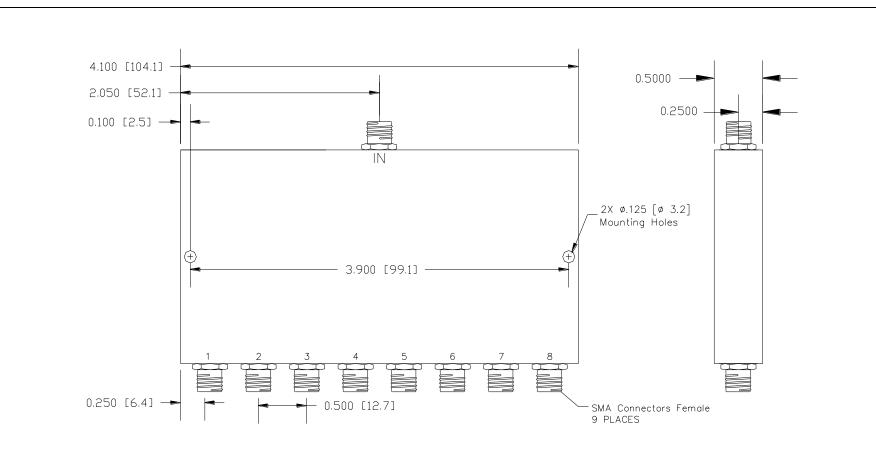

| SigaTek                                                                                   | 423 Black Oak Ridge Rd.<br>Wayne, NJ 07470<br>Ph: 973-706-8475, Fax: 973-832-4435<br>www.sigatek.com |  |
|-------------------------------------------------------------------------------------------|------------------------------------------------------------------------------------------------------|--|
| SP10A8                                                                                    | 8-way SMA Power Divider                                                                              |  |
| Dimensions are in inches and (mm)  Decimal Tolerance:  2 place +- 0.020  3 place +- 0.010 | CAGE CODE : 69UC1                                                                                    |  |