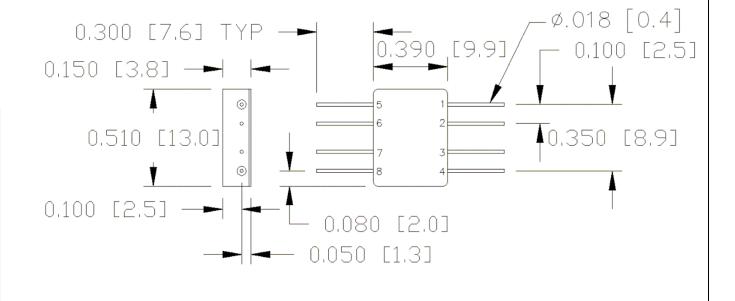

## **Port Configuration**

| Output-1 | Pin-1               |  |  |
|----------|---------------------|--|--|
| Output-2 | Pin-4               |  |  |
| Output-3 | Pin-5               |  |  |
| Input    | Pin-8               |  |  |
| Ground   | 2, 3, 6, 7,<br>case |  |  |

## SP10F3

Power Divider 3-way Surface Mount Flatpack

Dimensions are in inches and (mm)
Decimal Tolerance:
2 place +- 0.020

3 place +- 0.010

**CAGE CODE: 69UC1** 

Notes: All dimensions are typical unless they are specified.