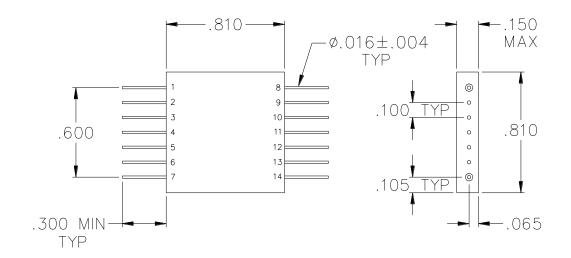

| SigaTek                                                                                   | 423 Black Oak Ridge Rd.<br>Wayne, NJ 07470<br>Ph: 973-706-8475, Fax: 973-832-4435<br>www.sigatek.com |
|-------------------------------------------------------------------------------------------|------------------------------------------------------------------------------------------------------|
| SP10F4                                                                                    | Power Divider 4-way<br>Surface Mount-Flatpack                                                        |
| Dimensions are in inches and (mm)  Decimal Tolerance:  2 place +- 0.020  3 place +- 0.010 | CAGE CODE : 69UC1                                                                                    |

Notes: All dimensions are typical unless they are specified.

Specifications are subject to change at any time without any notice.

Copy or distribution of this drawing in not allowed without Sigatek's approval.