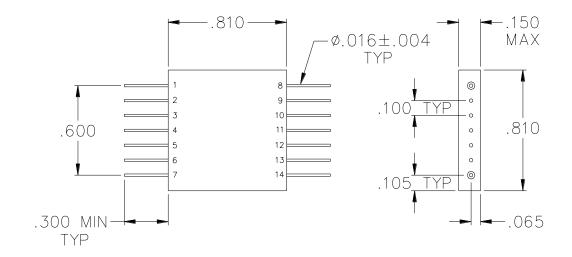

| SigaTek                                                                                   | 423 Black Oak Ridge Rd.<br>Wayne, NJ 07470<br>Ph: 973-706-8475, Fax: 973-832-4435<br>www.sigatek.com |
|-------------------------------------------------------------------------------------------|------------------------------------------------------------------------------------------------------|
| SP11F4                                                                                    | Power Divider 4-way<br>Surface Mount-Flatpack                                                        |
| Dimensions are in inches and (mm)  Decimal Tolerance:  2 place +- 0.020  3 place +- 0.010 | CAGE CODE : 69UC1                                                                                    |

Notes: All dimensions are typical unless they are specified. Specifications are subject to change at any time without any notice. Copy or distribution of this drawing in not allowed without Sigatek's approval.